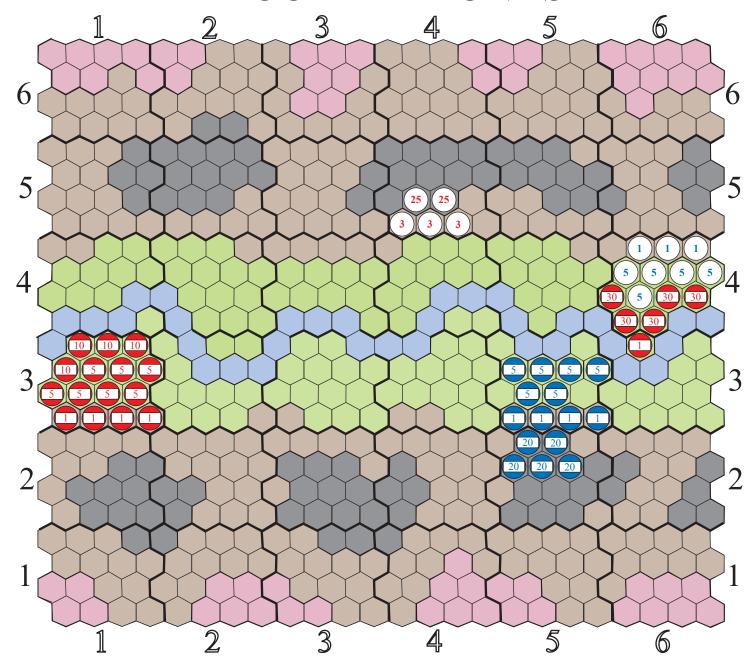

## **BLOOD DIAMONDS**

Connected to river

(xxx) Not connected to river

Desert base price: 1K

Farmland base price: 5K

Coal field land base price: 20K

Diamond field land base price: 100K

Tax: 2% (BETA)

Revenue, river connected land: 10% (BETA)

Revenue, non-connected land: 0% Initial cash: 500K, Goal: 1M (BETA)

|         | Current* | New* |
|---------|----------|------|
| Tax     |          |      |
| Revenue |          |      |
| Cash    |          |      |

Update

Reset

Finish

\*Current - Beginning of turn. Current tax and revenue are applied to cash account at beginning of turn.

\*New - Updated during turn. New tax and revenue are applied at beginning of next turn. (Tax and revenue will change if your opponent buys any of your property on his turn).